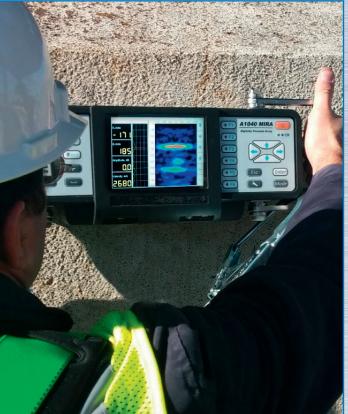

#### PORTABLE HIGH-END ULTRASONIC TOMOGRAPH FOR REINFORCED CONCRETE TESTING

- Extraordinary penetration depth
- Outstanding near-field and far-field resolution
- New generation of wear-proof DPC transducers

#### **Special Features:**

- One-piece design with integrated anti-glare TFT color display
- 3D data collection and processing in MAP-mode
- German TÜV certified methodology for reinforcement and duct channels detection