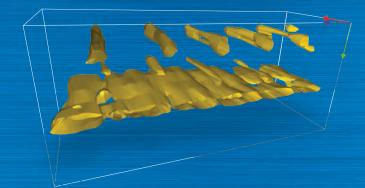

#### Visualization by INTROVIEW® Integral assessment using 3D imaging

- Novel crack sizing functionality

## 3D Software INTROVIEW®:

- 3D-View modes: ISO-Surface Texture Mapping Maximum Intensity Projection
- 2D-View modes: Panorama B-, C-, D-Scan Cutting plane / gated volume
- Compatibility with other ACS Instruments (A1220 MONOLITH, A1040 MIRA)