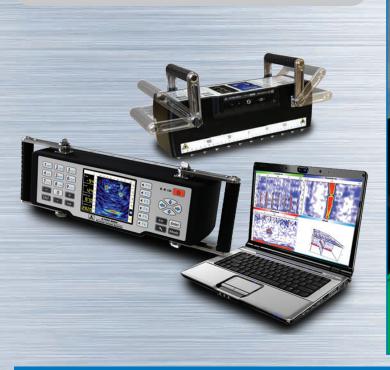

## 3D Software INTROVIEW®:

- 3D-View modes: ISO-Surface Texture Mapping Maximum Intensity Projection
- 2D-View modes: Panorama B-, C-, D-Scan Cutting plane / gated volume
- Compatibility with other ACS Instruments (A1220 MONOLITH, A1040 MIRA)

#### **Delivery Kit:**

- A1040 MIRA electronic unit
- 220V/15V Power supply unit
- Cable USB A Micro B
- Checking sample
- Transport case
- 3D Software INTROVIEW<sup>®</sup>

ACS-SOLUTIONS GMBH SCIENCE PARK 2, 66123 SAARBRÜCKEN, GERMANY PHONE: +49 (0) 681-96592270 | FAX: +49 (0) 681-96592280 WWW.ACS-INTERNATIONAL.COM | INFO@ACS-INTERNATIONAL.COM