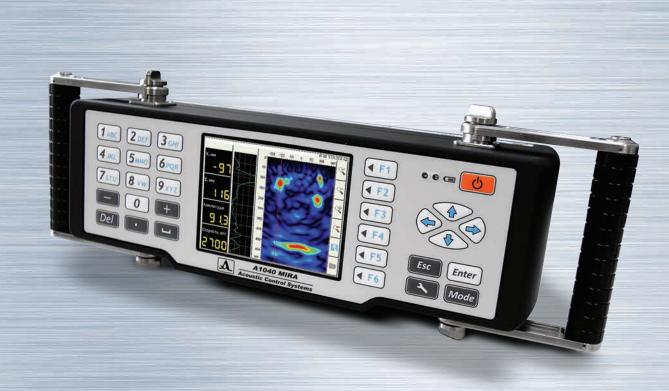

# A1040 MIRA

#### PORTABLE HIGH-END ULTRASONIC TOMOGRAPH FOR REINFORCED CONCRETE TESTING

- Extraordinary penetration depth
- Outstanding near-field and far-field resolution
- New generation of wear-proof DPC transducers

#### **Special Features:**

- One-piece design with integrated anti-glare TFT color display
- 3D data collection and processing in MAP-mode
- German TÜV certified methodology for reinforcement and duct channels detection